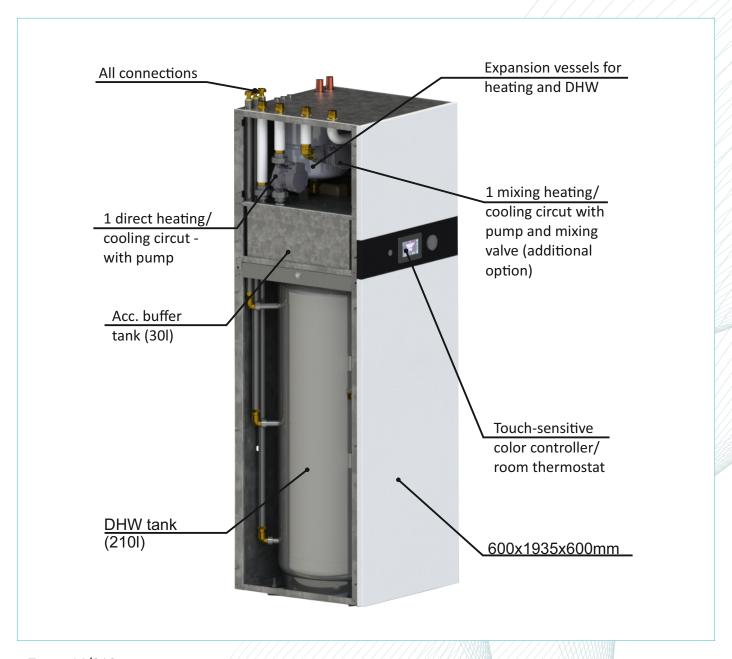

**Tower-M/210** are intended for installation with Centrometal monobloc heat pumps with working medium R32 or R290. The **Tower-M/210** unit consists of a stainless steel DHW tank, storage tank, direct heating circuit pump, regulation for Centrometal heat pumps and expansion tank for DHW. All components are located in a compact housing with floor plan dimensions of 600x600 mm, the same space as the washing machine next to which it is usually installed in apartments, which takes up minimal space. In combination with a monobloc heat pump, this unit can replace any type of boiler or work in combination with it, in an integrated hybrid system. **Tower-M/210** is a very practical and efficient solution for apartments and houses, providing optimal comfort while saving space.

## **CHARACTERISTICS Tower-M/210**

- For monobloc air-water heat pumps with working medium R32 i R290
- DHW tank made of stainless steel (210l)
- Accumulation tank
- One direct heating circut (standard equipment + one mixing heating circut (additional option)
- Color regulation with touch screen

Color regulation with touch screen

Tower-M/210

|                    |                    |         | ////////////////////////////////////// |
|--------------------|--------------------|---------|----------------------------------------|
| Tower-M/210        |                    |         |                                        |
| Power supply       |                    | V/Ph/Hz | 220-240/1/50                           |
| Sound power level  |                    | dB(A)   | 37                                     |
| Dimensions (WxHxD) |                    | mm      | 600x1935x600                           |
| Net/gross mass     |                    | kg      | 185                                    |
| Water<br>circuit   | Piping connections | R       | 1"                                     |
|                    | Safety valve       | bar     | 3.0                                    |
|                    | Buffer tank volume |         | 30                                     |
|                    | Drainage           | mm      | ø25                                    |
| DHW                | DHW tank volume    |         | 210                                    |
|                    | Expansion vessel   |         | 11                                     |
|                    | Connections        | R       | 3/4"                                   |
|                    | Safety valve       | bar     | 6                                      |
|                    | Electronic heater  | kW      | 2                                      |