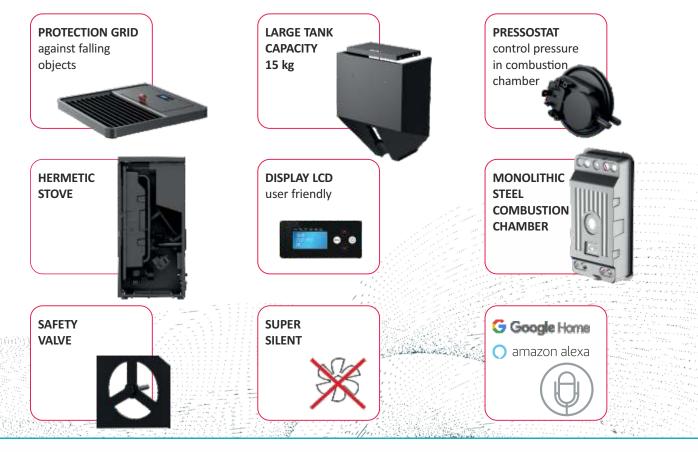

## **PRODUCT CHARACTERISTICS**

**Display LCD** 

WiFi preparation

**Remote control** 

- Room pellet stove for hot air heating by blowing hot air into the room.
- Air flow for self cleaning glass
- The room stove independently supplies pellets using a screw conveyor and ignites them using an electric heater.
- Automatic turning on/off of the stove is possible.
- The economic operation function enables automatic power reduction when the temperature in the room approaches the set point.
- The possibility of adjusting the switching times with the help of the remote control.
- Integrated pellet tank.
- Hermetic pellet stove
- Cross air flow
- Large capacity tank

Protection grid

Flamethrower