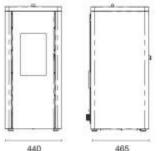

## **TECHNICAL CHARACTERISTICS**

961

465

| CentroPelet A10            |        |             |
|----------------------------|--------|-------------|
| Heat input                 | (kW)   | 8,3         |
| Nominal heat output        | (kW)   | 3,4         |
| Average consumption        | kg - h | 1,9 - 0,8   |
| Reduced efficiency         | %      | 91,6 - 90,3 |
| Diameter air intake        | Ø(mm)  | 40          |
| Diameter smoke outlet tube | Ø(mm)  | 80          |
| Tank capacity              | kg     | 16          |
| Power consumption          | W      | 330 - 54    |
| Stove weight               | kg     | 55          |
| Dimensions (W/D/H)         | mm     | 465/440/965 |