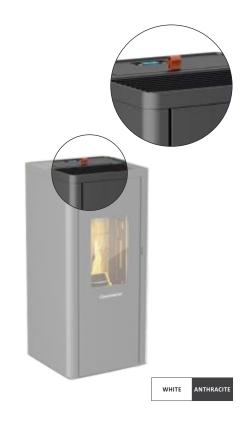

## **CentroPelet A10**

**HERMETIC PELLET STOVE** 

Pellet firing stoves **CentroPelet A10** are hot air wood pellet firing stoves that heat the room with hot air using a fan built in the stove. They are made of steel with modern design and high efficiency. With their modern design they don't need much space in the room. The delivery standardly includes a remote control that can be used for controlling the operation of the stove and select the daily program.

## **PRODUCT CHARACTERISTICS**

**Display LCD** 

WiFi preparation

**Remote control** 

- Room pellet stove for hot air heating by blowing hot air into the room.
- Air flow for self cleaning glass
- The room stove independently supplies pellets using a screw conveyor and ignites them using an electric heater.
- Automatic turning on/off of the stove is possible.
- The economic operation function enables automatic power reduction when the temperature in the room approaches the set point.
- The possibility of adjusting the switching times with the help of the remote control.
- Integrated pellet tank.
- Hermetic pellet stove
- Cross air flow
- Large capacity tank